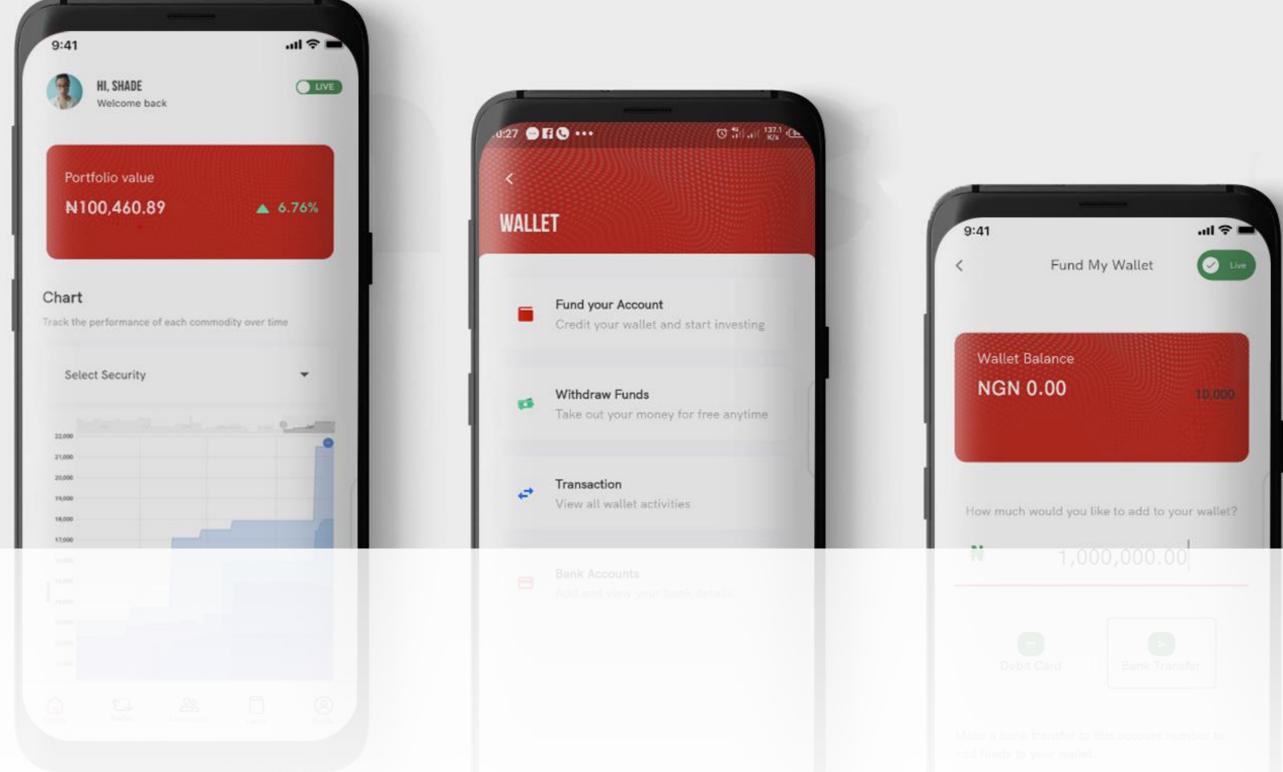

ComX is an award-winning digitally enabled marketplace that brings commodities into a financial market environment, enabling ease of transactions and eliminating concerns around storage and other commodity associated costs.