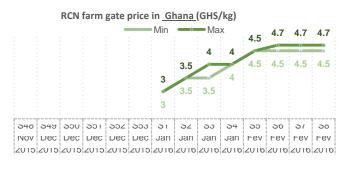

#### Ghana

In Ghana, crops continue to increase gradually and the first shipments of RCN, destined for Asia, have arrived at the port of Tema to Asia destination. Competition remains high for the available product and farm gate prices are stable around 4.5 GHS / kg (1,150 USD/MT) in most of the production areas, except in the localities of Sampa where good quality of RCN and fierce competition have maintained the farm gate price around 4.7 GHS/kg (1,210 USD/MT).